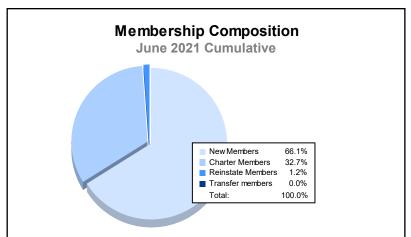

District 403 A3 As of June 2021 Cumulative

| Year      | New<br>Clubs | Dropped<br>Clubs | Gain/<br>Loss<br>Clubs | New<br>Members | Charter<br>Members | Reinstate<br>Members | Transfer<br>Members | Total<br>Member<br>Added | Total<br>Members<br>Dropped | Gain/<br>Loss<br>Members |
|-----------|--------------|------------------|------------------------|----------------|--------------------|----------------------|---------------------|--------------------------|-----------------------------|--------------------------|
| 2016-2017 | 2            | 0                | 2                      | 84             | 47                 | 6                    | 1                   | 138                      | 97                          | 41                       |
| 2017-2018 | 2            | 3                | -1                     | 48             | 46                 | 4                    | 0                   | 98                       | 134                         | -36                      |
| 2018-2019 | 3            | 0                | 3                      | 79             | 100                | 19                   | 3                   | 201                      | 66                          | 135                      |
| 2019-2020 | 4            | 0                | 4                      | 113            | 119                | 29                   | 7                   | 268                      | 129                         | 139                      |
| 2020-2021 | 3            | 1                | 2                      | 166            | 82                 | 3                    | 0                   | 251                      | 183                         | 68                       |
| Average   | 3            | 1                | 2                      | 98             | 79                 | 12                   | 2                   | 191                      | 122                         | 69                       |