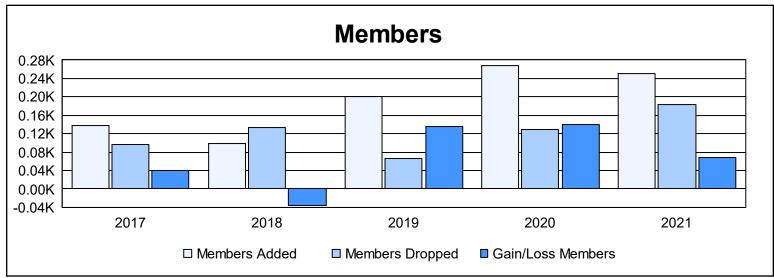

District 403 A3 As of June 2021 Cumulative

| Year      | New<br>Clubs | Dropped<br>Clubs | Gain/<br>Loss<br>Clubs | New<br>Members | Charter<br>Members | Reinstate<br>Members | Transfer<br>Members | Total<br>Member<br>Added | Total<br>Members<br>Dropped | Gain/<br>Loss<br>Members |
|-----------|--------------|------------------|------------------------|----------------|--------------------|----------------------|---------------------|--------------------------|-----------------------------|--------------------------|
| 2016-2017 | 2            | 0                | 2                      | 84             | 47                 | 6                    | 1                   | 138                      | 97                          | 41                       |
| 2017-2018 | 2            | 3                | -1                     | 48             | 46                 | 4                    | 0                   | 98                       | 134                         | -36                      |
| 2018-2019 | 3            | 0                | 3                      | 79             | 100                | 19                   | 3                   | 201                      | 66                          | 135                      |
| 2019-2020 | 4            | 0                | 4                      | 113            | 119                | 29                   | 7                   | 268                      | 129                         | 139                      |
| 2020-2021 | 3            | 1                | 2                      | 166            | 82                 | 3                    | 0                   | 251                      | 183                         | 68                       |
| Average   | 3            | 1                | 2                      | 98             | 79                 | 12                   | 2                   | 191                      | 122                         | 69                       |