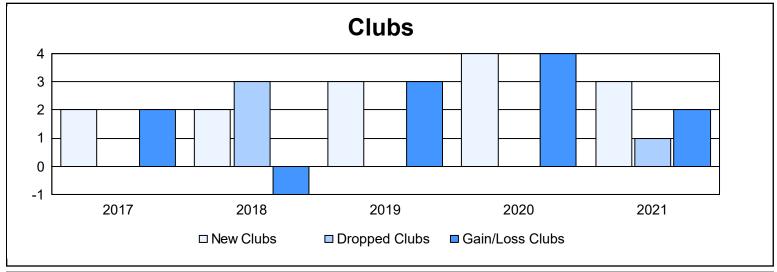

District 403 A3 As of June 2021 Cumulative

| Year      | New<br>Clubs | Dropped<br>Clubs | Gain/<br>Loss<br>Clubs | New<br>Members | Charter<br>Members | Reinstate<br>Members | Transfer<br>Members | Total<br>Member<br>Added | Total<br>Members<br>Dropped | Gain/<br>Loss<br>Members |
|-----------|--------------|------------------|------------------------|----------------|--------------------|----------------------|---------------------|--------------------------|-----------------------------|--------------------------|
| 2016-2017 | 2            | 0                | 2                      | 84             | 47                 | 6                    | 1                   | 138                      | 97                          | 41                       |
| 2017-2018 | 2            | 3                | -1                     | 48             | 46                 | 4                    | 0                   | 98                       | 134                         | -36                      |
| 2018-2019 | 3            | 0                | 3                      | 79             | 100                | 19                   | 3                   | 201                      | 66                          | 135                      |
| 2019-2020 | 4            | 0                | 4                      | 113            | 119                | 29                   | 7                   | 268                      | 129                         | 139                      |
| 2020-2021 | 3            | 1                | 2                      | 166            | 82                 | 3                    | 0                   | 251                      | 183                         | 68                       |
| Average   | 3            | 1                | 2                      | 98             | 79                 | 12                   | 2                   | 191                      | 122                         | 69                       |